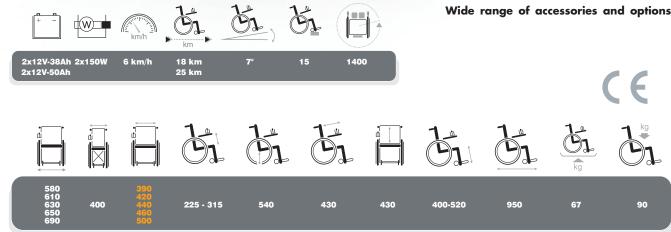

2 separate batteries

Wide range of accessories and options.

Easy and user-friendly controller