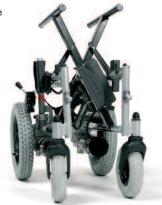

## **ELECTRONIC FOLDABLE WHEELCHAIR**

C20

blue

Metal pushbar in one piece

C29

grey

Armrests adjustable in height and width or removable

Electronic wheelchair with a double cross, equipped with footrests and armrests adjustable in height and width. Equipped with a powerful engine of 2 x 150W and 38 A/h batteries.

## **FEATURES** Disassemble fast and easy

Wheelchair Control System

## LE Controller System :

- Ideal for light weight, indoor wheelchairs
- Easy to use
- Simple
- Reliable

Very compact and foldable chair which facilitates transport

removable footrests to the in- and outside. - Footplates adjustable in angle